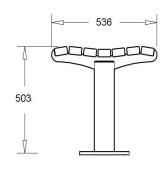

# **SLAT DIMENSIONS**

Section - 65 x 40mm (recycled plastic) 64 x 34mm (saligna)

Length - 1750mm