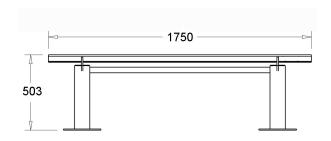

# **SLAT DIMENSIONS**

Section - 65 x 40mm (recycled plastic) 64 x 34mm (saligna)

Length - 1750mm