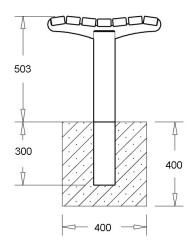

#### **MOUNTING**

| Ш | Surface fixed   |
|---|-----------------|
|   | In around fixed |

Surface fixed

Surface fixed

In ground fixed